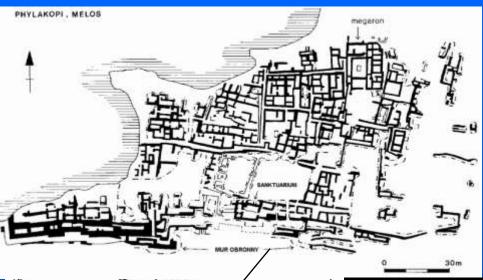

| Town     | Buildings                    | Chronologia   |  |
|----------|------------------------------|---------------|--|
| III-ii   | The Minoan town burnt down   | LC II         |  |
| IV-i     | The Megaron                  | LC III early  |  |
| IV-ii    | The Sanctuary, walls         | LC III middle |  |
| VIII (L) | Destruction of the Sanctuary | LC III late   |  |
| VIII (M) | Abandonment                  | LC III final  |  |