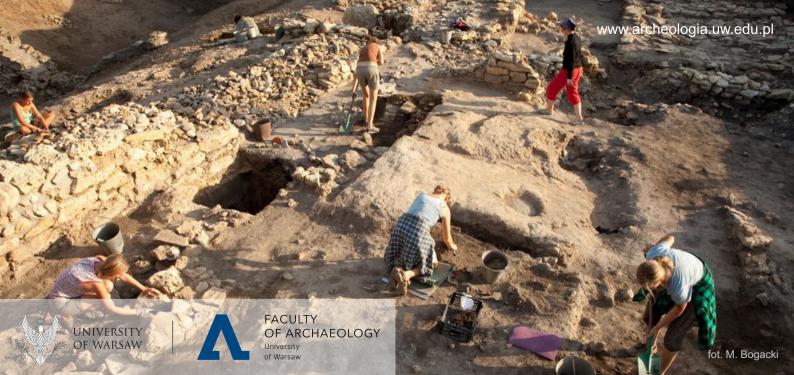

## Archaeology (Studies in English), full-time, first cycle, limit: 20

First-cycle full-time studies in Archaeology are the only such course with instruction in English offered in Poland. The course programme extensively covers new trends in archaeological research and discusses archaeology's social functioning. This lays a foundation for studies which, being focused mostly on the Mediterranean archaeology, aim to provide students with elementary knowledge and practical skills enabling them to participate in excavations anywhere around the world.

An important role in the study programme is played by student field practices: surveys and excavations.

Detailed information on the study programme can be found at www.archeologia.uw.edu.pl/en/programme-of-ba-studies/